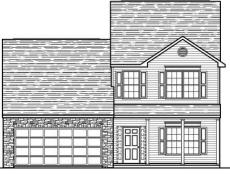

## CHARLOTTE — Manor Series — 2,020 sq. ft. +/-

ELEV. A

ELEV. D

ELEV. C

ELEV. E

3 - 4 Bedrooms 2.5 Baths 1st Floor - 1,260 sq. ft. +/-2nd Floor - 760 sq. ft. +/-Total Sq. Ft. - 2,020 +/-

## CHARLOTTE — Manor Series —

2,020 sq. ft. +/-

First Floor

Second Floor

3 - 4 Bedrooms 2.5 Baths 1st Floor - 1,260 sq. ft. +/-2nd Floor - 760 sq. ft. +/-Total Sq. Ft. - 2,020 +/-

In the interest of continuous improvement and to meet ever changing market conditions, the Builder reserves the right to modify the plans, specifications and products without notice obligation. All dimensions and/or square footage representations are approximate and subject to change without notice obligation. This is the artist's conception with optional shutters, gutters, brick work, stone and landscaping shown and should not be relied on as actual elevations and floor plans. Refer to Builder specifications for your particular community. 081324