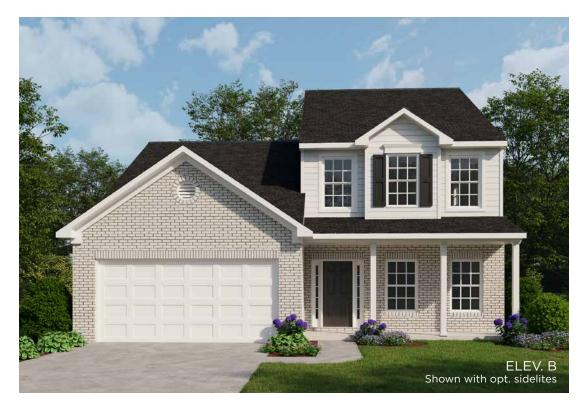

## CHARLOTTE — Manor Series — 2,020 sq. ft. +/-

ELEV. A

ELEV. D

ELEV. C

ELEV. E

3 - 4 Bedrooms 2.5 Baths 1st Floor - 1,260 sq. ft. +/-2nd Floor - 760 sq. ft. +/-Total Sq. Ft. - 2,020 +/-

## CHARLOTTE — Manor Series —

2,020 sq. ft. +/-

First Floor

Second Floor

3 - 4 Bedrooms 2.5 Baths 1st Floor - 1,260 sq. ft. +/-2nd Floor - 760 sq. ft. +/-Total Sq. Ft. - 2,020 +/-

In the interest of continuous improvement and to meet ever changing market conditions, the Builder reserves the right to modify the plans, specifications and products without notice obligation. All dimensions and/or square footage representations are approximate and subject to change without notice obligation. This is the artist's conception with optional shutters, gutters, brick work, stone and landscaping shown and should not be relied on as actual elevations and floor plans. Refer to Builder specifications for your particular community. 081324