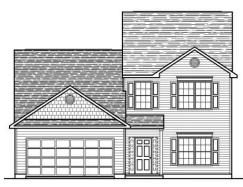

## CHARLOTTE — Manor Series — 2,020 sq. ft. +/-

ELEV. A

ELEV. D

ELEV. C

ELEV. E

3 - 4 Bedrooms 2.5 Baths 1st Floor - 1,260 sq. ft. +/-2nd Floor - 760 sq. ft. +/-Total Sq. Ft. - 2,020 +/-

## CHARLOTTE — Manor Series —

2,020 sq. ft. +/-

First Floor

Second Floor

3 - 4 Bedrooms 2.5 Baths 1st Floor - 1,260 sq. ft. +/-2nd Floor - 760 sq. ft. +/-Total Sq. Ft. - 2,020 +/-

In the interest of continuous improvement and to meet ever changing market conditions, the Builder reserves the right to modify the plans, specifications and products without notice obligation. All dimensions and/or square footage representations are approximate and subject to change without notice obligation. This is the artist's conception with optional shutters, gutters, brick work, stone and landscaping shown and should not be relied on as actual elevations and floor plans. Refer to Builder specifications for your particular community. 081324