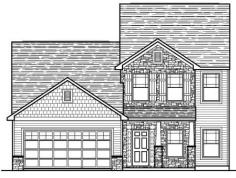

## CHARLOTTE — Manor Series — 2,020 sq. ft. +/-

ELEV. A

ELEV. D

ELEV. C

ELEV. E

3 - 4 Bedrooms 2.5 Baths 1st Floor - 1,260 sq. ft. +/-2nd Floor - 760 sq. ft. +/-Total Sq. Ft. - 2,020 +/-

## CHARLOTTE — Manor Series —

2,020 sq. ft. +/-

First Floor

Second Floor

3 - 4 Bedrooms 2.5 Baths 1st Floor - 1,260 sq. ft. +/-2nd Floor - 760 sq. ft. +/-Total Sq. Ft. - 2,020 +/-

In the interest of continuous improvement and to meet ever changing market conditions, the Builder reserves the right to modify the plans, specifications and products without notice obligation. All dimensions and/or square footage representations are approximate and subject to change without notice obligation. This is the artist's conception with optional shutters, gutters, brick work, stone and landscaping shown and should not be relied on as actual elevations and floor plans. Refer to Builder specifications for your particular community. 081324