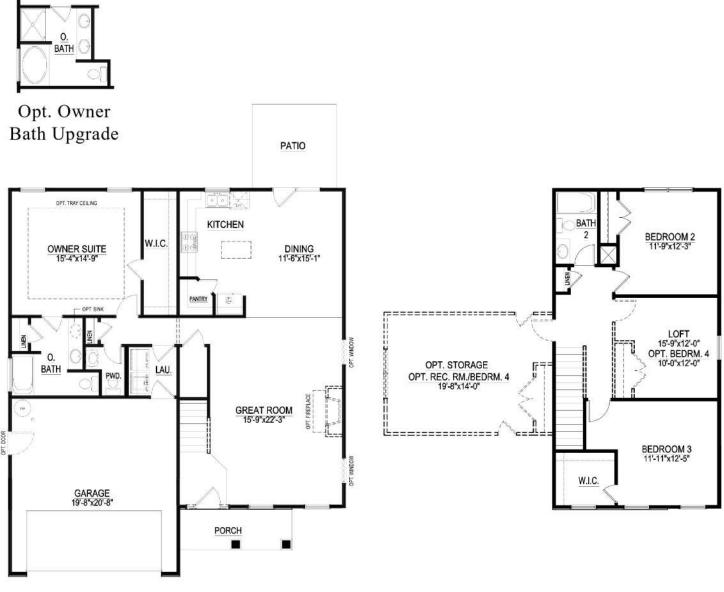

## CHARLOTTE — Manor Series —

2,020 sq. ft. +/-

First Floor

Second Floor

3 - 4 Bedrooms 2.5 Baths 1st Floor - 1,260 sq. ft. +/-2nd Floor - 760 sq. ft. +/-Total Sq. Ft. - 2,020 +/-

In the interest of continuous improvement and to meet ever changing market conditions, the Builder reserves the right to modify the plans, specifications and products without notice obligation. All dimensions and/or square footage representations are approximate and subject to change without notice obligation. This is the artist's conception with optional shutters, gutters, brick work, stone and landscaping shown and should not be relied on as actual elevations and floor plans. Refer to Builder specifications for your particular community. 081324