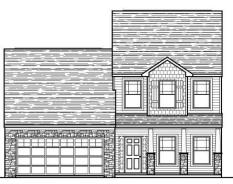

## CHARLOTTE — Manor Series — 2,020 sq. ft. +/-

ELEV. A

ELEV. D

ELEV. C

ELEV. E

3 - 4 Bedrooms 2.5 Baths 1st Floor - 1,260 sq. ft. +/-2nd Floor - 760 sq. ft. +/-Total Sq. Ft. - 2,020 +/-

## CHARLOTTE — Manor Series —

2,020 sq. ft. +/-

First Floor

Second Floor

3 - 4 Bedrooms 2.5 Baths 1st Floor - 1,260 sq. ft. +/-2nd Floor - 760 sq. ft. +/-Total Sq. Ft. - 2,020 +/-

In the interest of continuous improvement and to meet ever changing market conditions, the Builder reserves the right to modify the plans, specifications and products without notice obligation. All dimensions and/or square footage representations are approximate and subject to change without notice obligation. This is the artist's conception with optional shutters, gutters, brick work, stone and landscaping shown and should not be relied on as actual elevations and floor plans. Refer to Builder specifications for your particular community. 081324