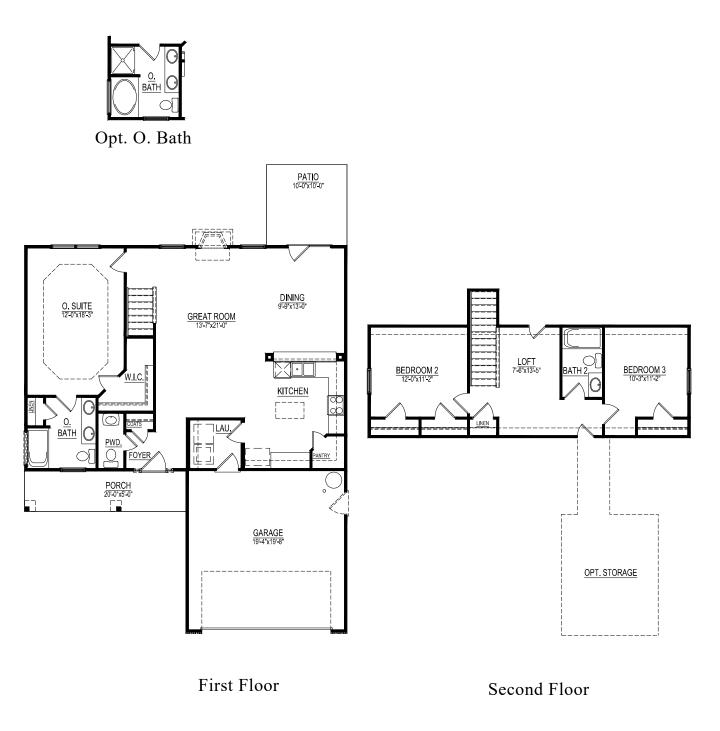

## WILMINGTON Manor Series 1,679 sq. ft. +/-

ELEV. A

ELEV. B

3 Bedrooms 2.5 Baths 1st Floor - 1,119 sq. ft. +/-2nd Floor - 560 sq. ft. +/-Total Sq. Ft. - 1,679 +/-

## **WILMINGTON**

Manor Series

1,679 sq. ft. +/-

3 Bedrooms 2.5 Baths 1st Floor - 1,119 sq. ft. +/-2nd Floor - 560 sq. ft. +/-Total Sq. Ft. - 1,679 +/-

In the interest of continuous improvement and to meet ever changing market conditions, the Builder reserves the right to modify the plans, specifications and products without notice obligation. All dimensions and/or square footage representations are approximate and subject to change without notice obligation. This is the artist's conception with optional shutters, gutters, brick work, stone and landscaping shown and should not be relied on as actual elevations and floor plans. Refer to Builder specifications for your particular community. 081324