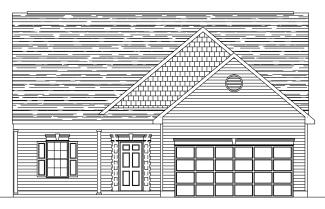

## WILMINGTON Manor Series 1,679 sq. ft. +/-

ELEV. A

ELEV. B

3 Bedrooms 2.5 Baths 1st Floor - 1,119 sq. ft. +/-2nd Floor - 560 sq. ft. +/-Total Sq. Ft. - 1,679 +/-

## **WILMINGTON**

Manor Series

1,679 sq. ft. +/-

3 Bedrooms 2.5 Baths 1st Floor - 1,119 sq. ft. +/-2nd Floor - 560 sq. ft. +/-Total Sq. Ft. - 1,679 +/-

In the interest of continuous improvement and to meet ever changing market conditions, the Builder reserves the right to modify the plans, specifications and products without notice obligation. All dimensions and/or square footage representations are approximate and subject to change without notice obligation. This is the artist's conception with optional shutters, gutters, brick work, stone and landscaping shown and should not be relied on as actual elevations and floor plans. Refer to Builder specifications for your particular community. 081324