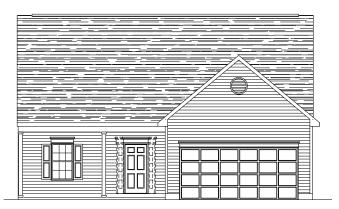

## WILMINGTON Manor Series 1,679 sq. ft. +/-

ELEV. A

ELEV. B

3 Bedrooms 2.5 Baths 1st Floor - 1,119 sq. ft. +/-2nd Floor - 560 sq. ft. +/-Total Sq. Ft. - 1,679 +/-

## **WILMINGTON**

Manor Series

1,679 sq. ft. +/-

3 Bedrooms 2.5 Baths 1st Floor - 1,119 sq. ft. +/-2nd Floor - 560 sq. ft. +/-Total Sq. Ft. - 1,679 +/-

In the interest of continuous improvement and to meet ever changing market conditions, the Builder reserves the right to modify the plans, specifications and products without notice obligation. All dimensions and/or square footage representations are approximate and subject to change without notice obligation. This is the artist's conception with optional shutters, gutters, brick work, stone and landscaping shown and should not be relied on as actual elevations and floor plans. Refer to Builder specifications for your particular community. 081324