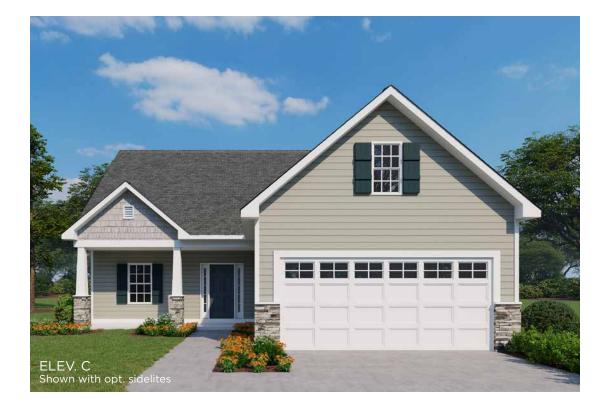

## WILMINGTON Manor Series 1,679 sq. ft. +/-

ELEV. A

ELEV. B

3 Bedrooms 2.5 Baths 1st Floor - 1,119 sq. ft. +/-2nd Floor - 560 sq. ft. +/-Total Sq. Ft. - 1,679 +/-

## **WILMINGTON**

Manor Series

1,679 sq. ft. +/-

3 Bedrooms 2.5 Baths 1st Floor - 1,119 sq. ft. +/-2nd Floor - 560 sq. ft. +/-Total Sq. Ft. - 1,679 +/-

In the interest of continuous improvement and to meet ever changing market conditions, the Builder reserves the right to modify the plans, specifications and products without notice obligation. All dimensions and/or square footage representations are approximate and subject to change without notice obligation. This is the artist's conception with optional shutters, gutters, brick work, stone and landscaping shown and should not be relied on as actual elevations and floor plans. Refer to Builder specifications for your particular community. 081324