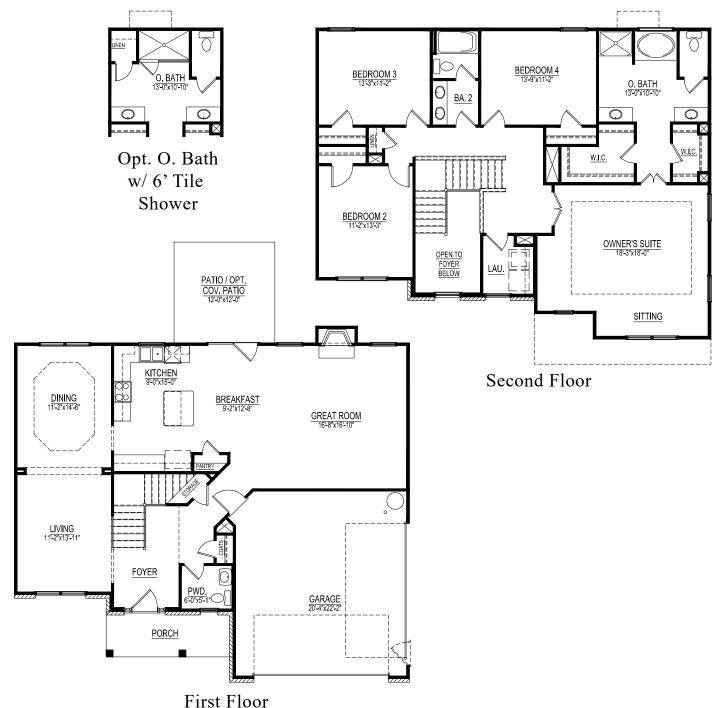

Kingston
4 Bedrooms
2 1/2 Bathrooms

In the interest of continuous improvement and to meet everchanging market conditions, the Builder reserves the right to modify the plans, specifications and products without notice obligation. All dimensions and/or square footage representations are approximate and subject to change without notice obligation. This is the artist's conception with optional shutters, gutters, brick work, and landscaping shown and should not be relied on as actual elevations and floor plans. Refer to Builder specifications for your particular subdivision.